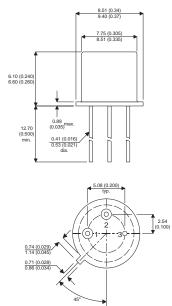

Dimensions in mm (inches).

**Bipolar PNP Device in a** Hermetically sealed TO39 Metal Package.

**Bipolar PNP Device.** 

**\_** 

All Semelab hermetically sealed products can be processed in accordance with the requirements of BS, CECC and JAN, JANTX, JANTXV and JANS specifications

## TO39 (TO205AD) PINOUTS

1 - Emitter 2 – Base

3 - Collector

| Parameter                 | Test Conditions            | Min. | Тур. | Max. | Units |
|---------------------------|----------------------------|------|------|------|-------|
| V <sub>CEO</sub> *        |                            |      |      | 60   | V     |
| I <sub>C(CONT)</sub>      |                            |      |      | 3    | A     |
| h <sub>FE</sub>           | @ 5/1 ( $V_{ce}$ / $I_c$ ) | 40   |      | 80   | -     |
| f <sub>t</sub>            |                            |      | 60M  |      | Hz    |
| P <sub>D</sub>            |                            |      |      | 20   | w     |
| * Maximum Working Voltage |                            |      |      |      |       |