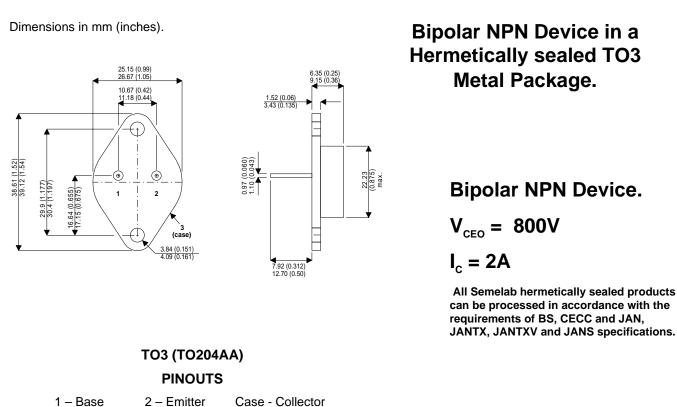

## BUY71



| Parameter            | Test Conditions                       | Min. | Тур. | Max. | Units |
|----------------------|---------------------------------------|------|------|------|-------|
| V <sub>CEO</sub> *   |                                       |      |      | 800  | V     |
| I <sub>C(CONT)</sub> |                                       |      |      | 2    | А     |
| h <sub>fe</sub>      | @ (V <sub>CE</sub> / I <sub>C</sub> ) |      |      |      | -     |
| f,                   |                                       |      | 4M   |      | Hz    |
| P <sub>D</sub>       |                                       |      |      | 40   | W     |
| * Maximum V          | Vorking Voltage                       |      |      |      |       |

## This is a shortform datasheet. For a full