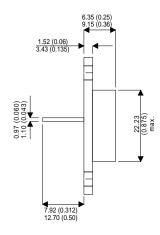

Dimensions in mm (inches).

## Bipolar NPN Device in a Hermetically sealed TO3 Metal Package.