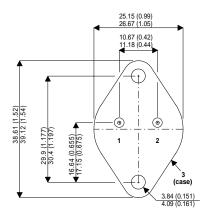

Dimensions in mm (inches).

## Bipolar NPN Device in a Hermetically sealed TO3 Metal Package.

## TO3 (TO204AA) PINOUTS

1 – Base 2 – Emitter Case

Case - Collector

| Parameter                 | Test Conditions                 | Min. | Тур. | Max. | Units |
|---------------------------|---------------------------------|------|------|------|-------|
| V <sub>CEO</sub> *        |                                 |      |      | 20   | V     |
| I <sub>C(CONT)</sub>      |                                 |      |      | 0.9  | Α     |
| h <sub>FE</sub>           | $@$ /0.1 ( $V_{CE}$ / $I_{C}$ ) | 40   |      | 100  | -     |
| f <sub>t</sub>            |                                 |      | 140M |      | Hz    |
| P <sub>D</sub>            |                                 |      |      | 75   | W     |
| * Maximum Working Voltage |                                 |      |      |      |       |