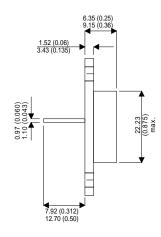

Dimensions in mm (inches).

## TO3 (TO204AA) PINOUTS

1 – Base 2 – Emitter Case - Collector

| Parameter                 | Test Conditions              | Min. | Тур. | Max. | Units |
|---------------------------|------------------------------|------|------|------|-------|
| V <sub>CEO</sub> *        |                              |      |      | 250  | V     |
| I <sub>C(CONT)</sub>      |                              |      |      | 15   | Α     |
| h <sub>FE</sub>           | $@$ 2/2 ( $V_{CE} / I_{C}$ ) | 20   |      |      | -     |
| f <sub>t</sub>            |                              |      | 13M  |      | Hz    |
| P <sub>D</sub>            |                              |      |      | 95   | W     |
| * Maximum Working Voltage |                              |      |      |      |       |