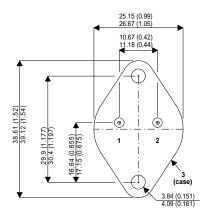

Dimensions in mm (inches).

## TO3 (TO204AA) PINOUTS

1 – Base 2 – Emitter Case - Collector

| Parameter                 | Test Conditions              | Min. | Тур. | Max. | Units |
|---------------------------|------------------------------|------|------|------|-------|
| V <sub>CEO</sub> *        |                              |      |      | 250  | V     |
| I <sub>C(CONT)</sub>      |                              |      |      | 15   | Α     |
| h <sub>FE</sub>           | $@$ 2/2 ( $V_{CE} / I_{C}$ ) | 20   |      |      | -     |
| f <sub>t</sub>            |                              |      | 13M  |      | Hz    |
| P <sub>D</sub>            |                              |      |      | 95   | W     |
| * Maximum Working Voltage |                              |      |      |      |       |