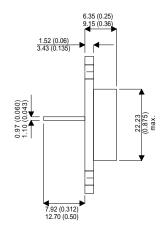

Dimensions in mm (inches).

## Bipolar NPN Device in a Hermetically sealed TO3 Metal Package.

## TO3 (TO204AA) PINOUTS

1 – Base 2 – Emitter Case - Collector

| Parameter                 | Test Conditions             | Min. | Тур. | Max. | Units |
|---------------------------|-----------------------------|------|------|------|-------|
| V <sub>CEO</sub> *        |                             |      |      | 125  | V     |
| I <sub>C(CONT)</sub>      |                             |      |      | 20   | Α     |
| h <sub>FE</sub>           | @ 1.5/18 $(V_{CE} / I_{C})$ | 10   |      |      | -     |
| f <sub>t</sub>            |                             |      | 15M  |      | Hz    |
| P <sub>D</sub>            |                             |      |      | 120  | W     |
| * Maximum Working Voltage |                             |      |      |      |       |