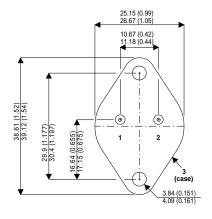

Dimensions in mm (inches).

## Bipolar NPN Device in a Hermetically sealed TO3 Metal Package.

## TO3 (TO204AA) PINOUTS

1 – Base 2 – Emitter Case - Collector

| Parameter                 | Test Conditions             | Min. | Тур. | Max. | Units |
|---------------------------|-----------------------------|------|------|------|-------|
| V <sub>CEO</sub> *        |                             |      |      | 125  | V     |
| I <sub>C(CONT)</sub>      |                             |      |      | 20   | Α     |
| h <sub>FE</sub>           | @ 1.5/18 $(V_{CE} / I_{C})$ | 10   |      |      | -     |
| f <sub>t</sub>            |                             |      | 15M  |      | Hz    |
| P <sub>D</sub>            |                             |      |      | 120  | W     |
| * Maximum Working Voltage |                             |      |      |      |       |