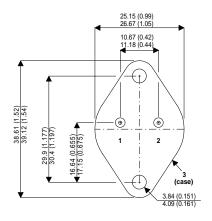

## **BUW75**

Dimensions in mm (inches).

## TO3 (TO204AA) PINOUTS

1 – Base 2 – Emitter Case - Collector

| Parameter                 | Test Conditions            | Min. | Тур. | Max. | Units |
|---------------------------|----------------------------|------|------|------|-------|
| V <sub>CEO</sub> *        |                            |      |      | 300  | V     |
| I <sub>C(CONT)</sub>      |                            |      |      | 12   | А     |
| h <sub>FE</sub>           | @ 1.5/5 $(V_{CE} / I_{C})$ | 10   |      |      | -     |
| f <sub>t</sub>            |                            |      | 10M  |      | Hz    |
| P <sub>D</sub>            |                            |      |      | 120  | W     |
| * Maximum Working Voltage |                            |      |      |      |       |