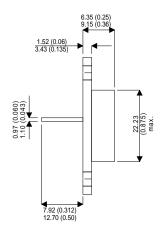

## **BUW75**

Dimensions in mm (inches).

## Bipolar NPN Device in a Hermetically sealed TO3 Metal Package.