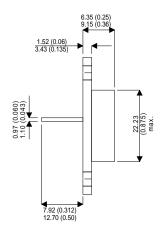

Dimensions in mm (inches).

## Bipolar NPN Device in a Hermetically sealed TO3 Metal Package.