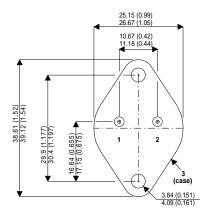

Dimensions in mm (inches).

## Bipolar NPN Device in a Hermetically sealed TO3 Metal Package.

## TO3 (TO204AA) PINOUTS

1 – Base 2 – Emitter Case - Collector

| Parameter                 | Test Conditions          | Min. | Тур. | Max. | Units |
|---------------------------|--------------------------|------|------|------|-------|
| V <sub>CEO</sub> *        |                          |      |      | 60   | V     |
| I <sub>C(CONT)</sub>      |                          |      |      | 10   | А     |
| h <sub>FE</sub>           | @ $3/5 (V_{CE} / I_{C})$ | 1000 |      |      | -     |
| f <sub>t</sub>            |                          |      | 1M   |      | Hz    |
| P <sub>D</sub>            |                          |      |      | 150  | W     |
| * Maximum Working Voltage |                          |      |      |      |       |