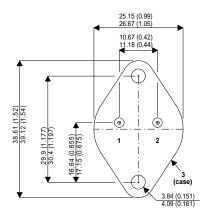

Dimensions in mm (inches).

## TO3 (TO204AA)

**PINOUTS** 

1 – Base 2 – Emitter Case - Collector

## Bipolar NPN Device in a Hermetically sealed TO3 Metal Package.