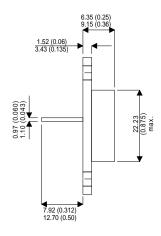

Dimensions in mm (inches).

## TO3 (TO204AA)

**PINOUTS** 

1 – Base 2 – Emitter Case - Collector

## Bipolar NPN Device in a Hermetically sealed TO3 Metal Package.