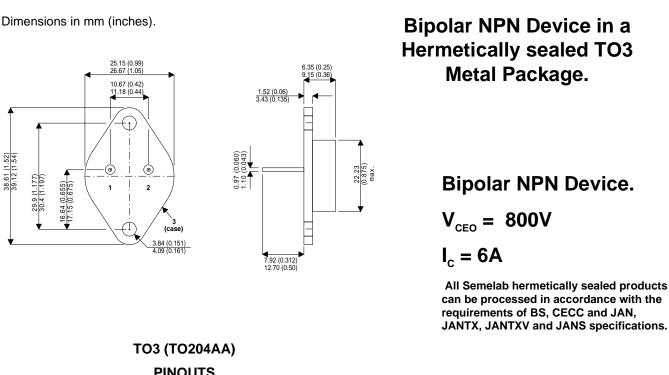

## **BU326S**

| TO3 (TO204AA) |  |
|---------------|--|
| PINOUTS       |  |

2 – Emitter

1 - Base

Case - Collector

| Parameter                 | Test Conditions              | Min. | Тур. | Max. | Units |  |
|---------------------------|------------------------------|------|------|------|-------|--|
| V <sub>CEO</sub> *        |                              |      |      | 800  | V     |  |
| I <sub>C(CONT)</sub>      |                              |      |      | 6    | A     |  |
| h <sub>FE</sub>           | @ 5/4 ( $V_{ce}$ / $I_{c}$ ) | 3.5  |      |      | -     |  |
| f <sub>t</sub>            |                              |      | 20M  |      | Hz    |  |
| P <sub>D</sub>            |                              |      |      | 60   | W     |  |
| * Maximum Working Voltage |                              |      |      |      |       |  |