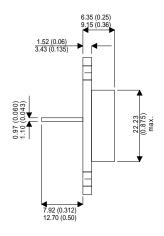

Dimensions in mm (inches).

## Bipolar NPN Device in a Hermetically sealed TO3 Metal Package.