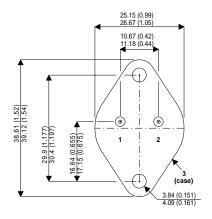

Dimensions in mm (inches).

## Bipolar NPN Device in a Hermetically sealed TO3 Metal Package.

## TO3 (TO204AA) PINOUTS

1 – Base 2 – Emitter Case - Collector

| Parameter                 | Test Conditions              | Min. | Тур. | Max. | Units |
|---------------------------|------------------------------|------|------|------|-------|
| V <sub>CEO</sub> *        |                              |      |      | 400  | V     |
| I <sub>C(CONT)</sub>      |                              |      |      | 10   | Α     |
| h <sub>FE</sub>           | @ $3.0/5.0 (V_{CE} / I_{C})$ | 150  |      |      | -     |
| f <sub>t</sub>            |                              |      |      |      | Hz    |
| P <sub>D</sub>            |                              |      |      | 90   | W     |
| * Maximum Working Voltage |                              |      |      |      |       |