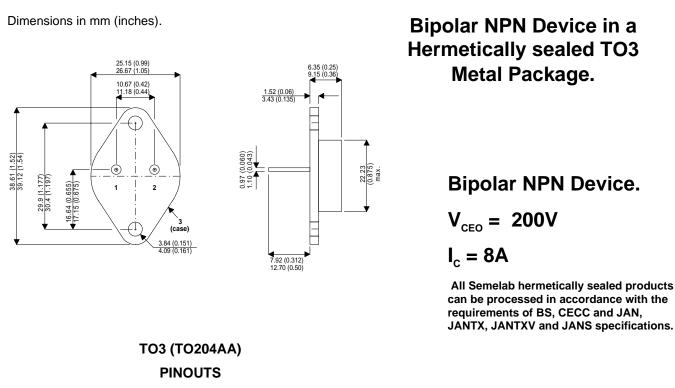

## BUX18

1 – Base 2 – Emitter Case - Collector

| Parameter                 | Test Conditions              | Min. | Тур. | Max. | Units |
|---------------------------|------------------------------|------|------|------|-------|
| V <sub>CEO</sub> *        |                              |      |      | 200  | V     |
| I <sub>C(CONT)</sub>      |                              |      |      | 8    | A     |
| h <sub>FE</sub>           | @ 5/1 ( $V_{ce}$ / $I_{c}$ ) | 15   |      | 100  | -     |
| f,                        |                              |      |      |      | Hz    |
| P <sub>D</sub>            |                              |      |      | 120  | w     |
| * Maximum Working Voltage |                              |      |      |      |       |