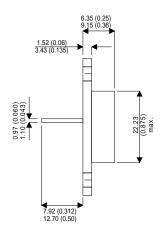

Dimensions in mm (inches).





## TO3 (TO204AA)

**PINOUTS** 

1 – Base

2 - Emitter

Case - Collector

## Bipolar NPN Device in a Hermetically sealed TO3 Metal Package.

## **Bipolar NPN Device.**

$$V_{ceo} = 400V$$

$$I_{c} = 20A$$

All Semelab hermetically sealed products can be processed in accordance with the requirements of BS, CECC and JAN, JANTX, JANTXV and JANS specifications.

| Parameter                 | Test Conditions       | Min. | Тур. | Max. | Units |
|---------------------------|-----------------------|------|------|------|-------|
| V <sub>CEO</sub> *        |                       |      |      | 400  | V     |
| I <sub>C(CONT)</sub>      |                       |      |      | 20   | Α     |
| h <sub>FE</sub>           | $@4/6 (V_{CE}/I_{C})$ | 15   |      | 60   | -     |
| f <sub>t</sub>