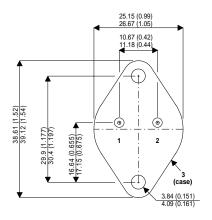

Dimensions in mm (inches).

## TO3 (TO204AA)

**PINOUTS** 

1 – Base

2 - Emitter

Case - Collector