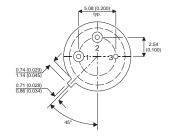

Dimensions in mm (inches).

## TO39 (TO205AD) PINOUTS

1 – Emitter

2 - Base

3 - Collector