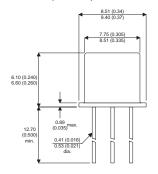

Dimensions in mm (inches).

## TO39 (TO205AD) PINOUTS

1 – Emitter

2 - Base

3 - Collector