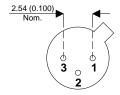

Dimensions in mm (inches).





## TO18 (TO206AA) PINOUTS

1 – Emitter 2 – Base 3 – Collector

## Bipolar PNP Device in a Hermetically sealed TO18 Metal Package.

**Bipolar PNP Device.** 

$$V_{ceo} = 45V$$

$$I_{c} = 0.2A$$

All Semelab hermetically sealed products can be processed in accordance with the requirements of BS, CECC and JAN, JANTX, JANTXV and JANS specifications

| Parameter                 | Test Conditions            | Min. | Тур. | Max. | Units |
|---------------------------|----------------------------|------|------|------|-------|
| V <sub>CEO</sub> *        |                            |      |      | 45   | V     |
| I <sub>C(CONT)</sub>      |                            |      |      | 0.2  | Α     |
| h <sub>FE</sub>           | @ 1/10m ( $V_{ce} / I_c$ ) | 180  |      | 310  | -     |
| f <sub>t