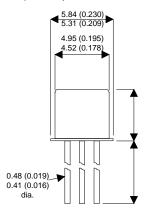

Dimensions in mm (inches).





## TO18 (TO206AA) PINOUTS

1 – Emitter 2 – Base 3 – Collector

## Bipolar PNP Device in a Hermetically sealed TO18 Metal Package.

**Bipolar PNP Device.** 

$$V_{ceo} = 45V$$

$$I_{c} = 0.2A$$

All Semelab hermetically sealed products can be processed in accordance with the requirements of BS, CECC and JAN, JANTX, JANTXV and JANS specifications

| Parameter                 | Test Conditions            | Min. | Тур. | Max. | Units |
|---------------------------|----------------------------|------|------|------|-------|
| V <sub>CEO</sub> *        |                            |      |      | 45   | V     |
| I <sub>C(CONT)</sub>      |                            |      |      | 0.2  | Α     |
| h <sub>FE</sub>           | @ 1/10m ( $V_{ce} / I_c$ ) | 180  |      | 310  | -     |
| f <sub