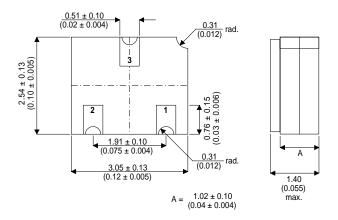

Dimensions in mm (inches).

## **PINOUTS**

1 – Base 2 – Emitter 3 - Collector

Bipolar PNP Device in a Hermetically sealed LCC1 Ceramic Surface Mount Package for High Reliability Applications

**Bipolar PNP Device.** 

 $V_{ceo} = 32V$ 