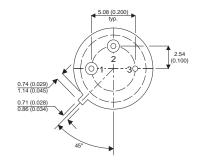

Dimensions in mm (inches).

## TO5 (TO205AA) PINOUTS

1 – Emitter 2 – Base 3 – Collector