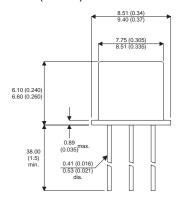

Dimensions in mm (inches).

## Bipolar PNP Device in a Hermetically sealed TO5 Metal Package.

**Bipolar PNP Device.** 

 $V_{CEO} = 24V$ 

 $I_{c} = 0.25A$ 

All Semelab hermetically sealed products can be processed in accordance with the requirements of BS, CECC and JAN, JANTX, JANTXV and JANS specifications