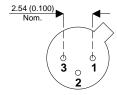

Dimensions in mm (inches).





## TO18 (TO206AA) PINOUTS

1 – Emitter 2 – Base 3 – Collector

## Bipolar NPN Device in a Hermetically sealed TO18 Metal Package.

**Bipolar NPN Device.** 

$$V_{CEO} = 32V$$

$$I_{c} = 0.2A$$

All Semelab hermetically sealed products can be processed in accordance with the requirements of BS, CECC and JAN, JANTX, JANTXV and JANS specifications

| Parameter                 | Test Conditions                            | Min. | Тур. | Max. | Units |
|---------------------------|--------------------------------------------|------|------|------|-------|
| V <sub>CEO</sub> *        |                                            |      |      | 32   | V     |
| I <sub>C(CONT)</sub>      |                                            |      |      | 0.2  | А     |
| h <sub>FE</sub>           | @ 5/