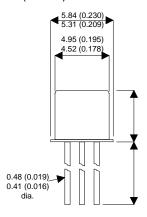

Dimensions in mm (inches).





## TO18 (TO206AA) PINOUTS

1 – Emitter 2 – Base 3 – Collector

## Bipolar NPN Device in a Hermetically sealed TO18 Metal Package.

**Bipolar NPN Device.** 

$$V_{CEO} = 32V$$

$$I_{c} = 0.2A$$

All Semelab hermetically sealed products can be processed in accordance with the requirements of BS, CECC and JAN, JANTX, JANTXV and JANS specifications

| Parameter                 | Test Conditions                            | Min. | Тур. | Max. | Units |
|---------------------------|--------------------------------------------|------|------|------|-------|
| V <sub>CEO</sub> *        |                                            |      |      | 32   | V     |
| I <sub>C(CONT)</sub>      |                                            |      |      | 0.2  | А     |
| h <sub>FE</sub>           | @