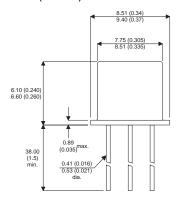

Dimensions in mm (inches).

## Bipolar NPN Device in a Hermetically sealed TO5 Metal Package.

Bipolar NPN Device.

 $V_{ceo} = 50V$ 

 $I_{c} = 0.25A$ 

All Semelab hermetically sealed products can be processed in accordance with the requirements of BS, CECC and JAN, JANTX, JANTXV and JANS specifications