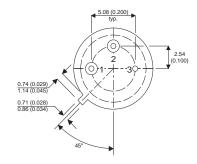

Dimensions in mm (inches).

## TO5 (TO205AA) PINOUTS

1 – Emitter 2 – Base

3 - Collector