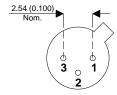

Dimensions in mm (inches).





## TO18 (TO206AA) PINOUTS

1 – Emitter 2 – Base 3 – Collector

## Bipolar NPN Device in a Hermetically sealed TO18 Metal Package.

**Bipolar NPN Device.** 

$$V_{ceo} = 25V$$

$$I_{c} = 0.1A$$

All Semelab hermetically sealed products can be processed in accordance with the requirements of BS, CECC and JAN, JANTX, JANTXV and JANS specifications

| Parameter                 | Test Conditions         | Min. | Тур. | Max. | Units |
|---------------------------|-------------------------|------|------|------|-------|
| V <sub>CEO</sub> *        |                         |      |      | 25   | V     |
| I <sub>C(CONT)</sub>      |                         |      |      | 0.1  | Α     |
| h <sub>FE</sub>           | $@ 5.0/2m (V_{ce}/I_c)$ | 500  |      |      | -     |
| f <sub>t</sub>