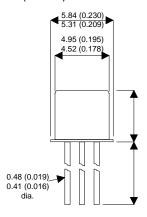

Dimensions in mm (inches).





## TO18 (TO206AA) PINOUTS

1 – Emitter 2 – Base 3 – Collector

## Bipolar NPN Device in a Hermetically sealed TO18 Metal Package.

**Bipolar NPN Device.** 

$$V_{ceo} = 25V$$

$$I_{c} = 0.1A$$

All Semelab hermetically sealed products can be processed in accordance with the requirements of BS, CECC and JAN, JANTX, JANTXV and JANS specifications

| Parameter                 | Test Conditions         | Min. | Тур. | Max. | Units |
|---------------------------|-------------------------|------|------|------|-------|
| V <sub>CEO</sub> *        |                         |      |      | 25   | V     |
| I <sub>C(CONT)</sub>      |                         |      |      | 0.1  | Α     |
| h <sub>FE</sub>           | $@ 5.0/2m (V_{ce}/I_c)$ | 500  |      |      | -     |
| f <sub>t</sub>