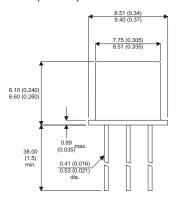

Dimensions in mm (inches).

## TO5 (TO205AA) PINOUTS

1 – Emitter 2 – Base

3 – Collector