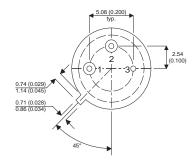

Dimensions in mm (inches).

## TO5 (TO205AA) PINOUTS

1 – Emitter 2 – Base

3 – Collector