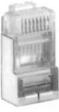

erial:

Insulator: Polycarbonate, rated UL94V-0 Insulator Color: Clear, (Blue optional) Contacts: Phosphor Bronze

#### **Contact Plating:**

Gold Flash (optional 15 or 30 µin) over nickel underplate.

#### Electrical:

Operating voltage: 150V AC max. Current rating: 1.5 Amps max. Contact resistance: 20 m $\Omega$  max. initial Insulation resistance: 500 M $\Omega$  min. Dielectric withstanding voltage: 1000V AC for 1 minute

#### Mechanical:

Cable to plug tensile strength: 7.71 Kgs (17 lbs) min. Durability: 250 Cycles min. Wire range: 26 to 28 Awg

#### **Temperature Rating:**

Operating temperature: -40°C to +70°C

#### PACKAGING:

Anti-ESD plastic bags

#### SAFETY AGENCY APPROVALS:

UL Recognized File No. E224049

Downloaded from Elcodis.com electronic components distributor















#### **ORDERING INFORMATION**



#### **OPTIONS:**

Add designator(s) to end of part number

- **K** = Molded in key (Plug size 8 & 10 only) **S** = Solid wire contacts
- **EMI** = Metal shielded type (Plug size 8 or 10 only)
- OL = Offset Latch (Plug size 6 only)

**BU** = Clear Blue insulater color



## **MODULAR TELEPHONE PLUGS** MTP SERIES









#### **Plug Options**



### **Plug with Metal EMI Shield Option**