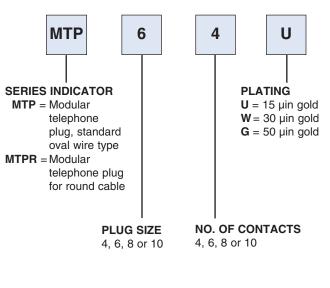

#### **ORDERING INFORMATION**

#### **OPTIONS:**

Add designator(s) to end of part number

- **K** = Molded in key (Plug size 8 & 10 only) **S** = Solid wire contacts
- **EMI** = Metal shielded type (Plug size 8 or 10 only)
- OL = Offset Latch (Plug size 6 only)

**BU** = Clear Blue insulater color