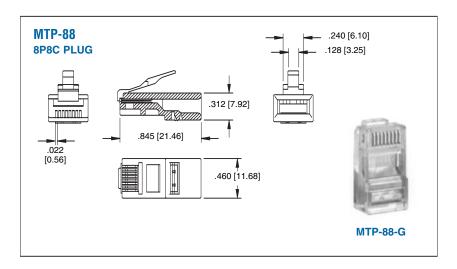

## MTP SERIES

#### INTRODUCTION:

Adam Tech MTP series Modular Telephone Plugs are manufactured to terminate flat oval or round telephone cord to REA and Cat. 5 EIA/TIA specifications. Our double strain relief design, molded in polycarbonate, is manufactured with contacts pre-loaded in a variety of sizes and options including shielding and specific contacts for flat or round cable. Adam Tech is a major supplier of telephone line cords to the telecommunications industry.

#### FEATURES:

Preassembled Contacts REA Compliant Terminations Cat. 5 and 5E available Contacts for Flat of Round wire Short or Long body choices Shielded versions

#### Mechanical:

Cable to plug tensile strength: 7.71 Kgs (17 lbs) min. Durability: 250 Cycles min. Wire range: 26 to 28 Awg