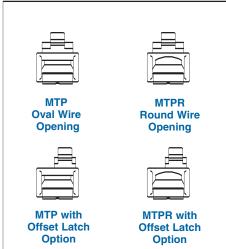

#### **OPTIONS:**

Add designator(s) to end of part number

- **K** = Molded in key (Plug size 8 & 10 only) **S** = Solid wire contacts
- **EMI** = Metal shielded type (Plug size 8 or 10 only)
- OL = Offset Latch (Plug size 6 only)

#### **Plug Options**