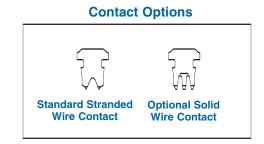

#### **OPTIONS:**

Add designator(s) to end of part number

- **K** = Molded in key (Plug size 8 & 10 only) **S** = Solid wire contacts
- **EMI** = Metal shielded type (Plug size 8 or 10 only)
- OL = Offset Latch (Plug size 6 only)

#### **Plug Options**