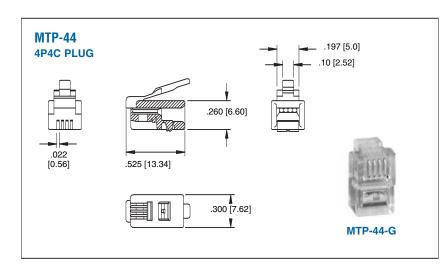

#### INTRODUCTION:

Adam Tech MTP series Modular Telephone Plugs are manufactured to terminate flat oval or round telephone cord to REA and Cat. 5 EIA/TIA specifications. Our double strain relief design, molded in polycarbonate, is manufactured with contacts pre-loaded in a variety of sizes and options including shielding and specific contacts for flat or round cable. Adam Tech is a major supplier of telephone line cords to the telecommunications industry.

#### FEATURES:

Preassembled Contacts REA Compliant Terminations Cat. 5 and 5E available Contacts for Flat of Round wire Short or Long body choices Shielded versions