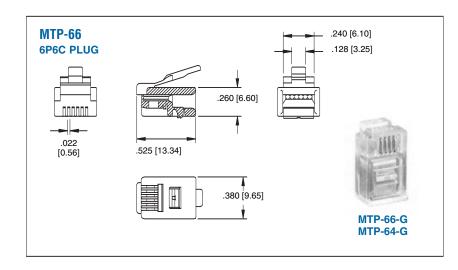

## MTP SERIES

#### INTRODUCTION:

Adam Tech MTP series Modular Telephone Plugs are manufactured to terminate flat oval or round telephone cord to REA and Cat. 5 EIA/TIA specifications. Our double strain relief design, molded in polycarbonate, is manufactured with contacts pre-loaded in a variety of sizes and options including shielding and specific contacts for flat or round cable. Adam Tech is a major supplier of telephone line cords to the telecommunications industry.

#### FEATURES:

Preassembled Contacts REA Compliant Terminations Cat. 5 and 5E available Contacts for Flat of Round wire Short or Long body choices Shielded versions

#### Mechanical:

Cable to plug tensile strength: 7.71 Kgs (17 lbs) min. Durability: 250 Cycles min. Wire range: 26 to 28 Awg