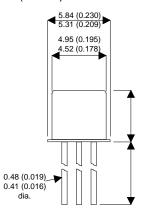

Dimensions in mm (inches).





## TO18 (TO206AA) PINOUTS

1 – Emitter 2 – Base 3 – Collector

## Bipolar NPN Device in a Hermetically sealed TO18 Metal Package.

**Bipolar NPN Device.** 

$$V_{ceo} = 80V$$

$$I_c = 1A$$

All Semelab hermetically sealed products can be processed in accordance with the requirements of BS, CECC and JAN, JANTX, JANTXV and JANS specifications

| Parameter                 | Test Conditions           | Min. | Тур. | Max. | Units |
|---------------------------|---------------------------|------|------|------|-------|
| V <sub>CEO</sub> *        |                           |      |      | 80   | V     |
| I <sub>C(CONT)</sub>      |                           |      |      | 1    | Α     |
| h <sub>FE</sub>           | @ 10/0.1 $(V_{ce} / I_c)$ | 50   |      | 250  | -     |
| f <sub>t</sub>