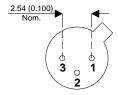

Dimensions in mm (inches).





## TO18 (TO206AA) PINOUTS

1 – Emitter 2 – Base 3 – Collector

## Bipolar NPN Device in a Hermetically sealed TO18 Metal Package.

**Bipolar NPN Device.** 

$$V_{ceo} = 80V$$

$$I_c = 1A$$

All Semelab hermetically sealed products can be processed in accordance with the requirements of BS, CECC and JAN, JANTX, JANTXV and JANS specifications

| Parameter                 | Test Conditions           | Min. | Тур. | Max. | Units |
|---------------------------|---------------------------|------|------|------|-------|
| V <sub>CEO</sub> *        |                           |      |      | 80   | V     |
| I <sub>C(CONT)</sub>      |                           |      |      | 1    | Α     |
| h <sub>FE</sub>           | @ 10/0.1 $(V_{ce} / I_c)$ | 50   |      | 250  | -     |
| f <sub>t</sub>