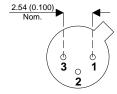

Dimensions in mm (inches).





## TO18 (TO206AA) PINOUTS

1 – Emitter 2 – Base 3 – Collector

## Bipolar NPN Device in a Hermetically sealed TO18 Metal Package.

**Bipolar NPN Device.** 

$$V_{ceo} = 80V$$

$$I_c = 1A$$

All Semelab hermetically sealed products can be processed in accordance with the requirements of BS, CECC and JAN, JANTX, JANTXV and JANS specifications

| Parameter                 | Test Conditions           | Min. | Тур. | Max. | Units |
|---------------------------|---------------------------|------|------|------|-------|
| V <sub>CEO</sub> *        |                           |      |      | 80   | V     |
| I <sub>C(CONT)</sub>      |                           |      |      | 1    | Α     |
| h <sub>FE</sub>           | @ 10/0.1 $(V_{CE}/I_{C})$ | 50   |      | 250  | -     |
| f <sub>t</sub>