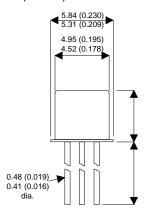

Dimensions in mm (inches).





## TO18 (TO206AA) PINOUTS

1 – Emitter 2 – Base 3 – Collector

## Bipolar NPN Device in a Hermetically sealed TO18 Metal Package.

**Bipolar NPN Device.** 

$$V_{ceo} = 80V$$

$$I_c = 1A$$

All Semelab hermetically sealed products can be processed in accordance with the requirements of BS, CECC and JAN, JANTX, JANTXV and JANS specifications

| Parameter                 | Test Conditions           | Min. | Тур. | Max. | Units |
|---------------------------|---------------------------|------|------|------|-------|
| V <sub>CEO</sub> *        |                           |      |      | 80   | V     |
| I <sub>C(CONT)</sub>      |                           |      |      | 1    | Α     |
| h <sub>FE</sub>           | @ 10/0.1 $(V_{CE}/I_{C})$ | 50   |      | 250  | -     |
| f <sub>t</sub>