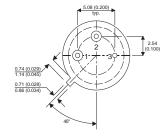

Dimensions in mm (inches).

## TO39 (TO205AD) PINOUTS

1 – Emitter 2 – Base 3 – Collector