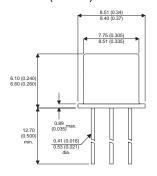

Dimensions in mm (inches).

## Bipolar NPN Device in a Hermetically sealed TO39 Metal Package.