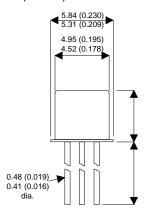

Dimensions in mm (inches).

## Bipolar NPN Device in a Hermetically sealed TO18 Metal Package.

**Bipolar NPN Device.** 

$$V_{ceo} = 50V$$

$$I_c = 1A$$

All Semelab hermetically sealed products can be processed in accordance with the requirements of BS, CECC and JAN, JANTX, JANTXV and JANS specifications