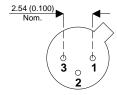

Dimensions in mm (inches).





## TO18 (TO206AA) PINOUTS

1 – Emitter 2 – Base 3 – Collector

## Bipolar NPN Device in a Hermetically sealed TO18 Metal Package.

**Bipolar NPN Device.** 

$$V_{ceo} = 50V$$

$$I_c = 1A$$

All Semelab hermetically sealed products can be processed in accordance with the requirements of BS, CECC and JAN, JANTX, JANTXV and JANS specifications

| Parameter                 | Test Conditions             | Min. | Тур. | Max. | Units |
|---------------------------|-----------------------------|------|------|------|-------|
| V <sub>CEO</sub> *        |                             |      |      | 50   | V     |
| I <sub>C(CONT)</sub>      |                             |      |      | 1    | А     |
| h <sub>FE</sub>           | $@ 10/0.1 (V_{CE} / I_{C})$ | 100  |      | 300  | -     |
| f <sub>