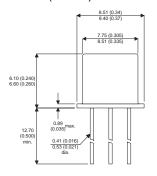

Dimensions in mm (inches).

## Bipolar NPN Device in a Hermetically sealed TO39 Metal Package.