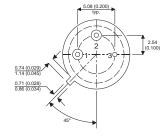

Dimensions in mm (inches).

## TO39 (TO205AD) PINOUTS

1 – Emitter

2 - Base

3 - Collector