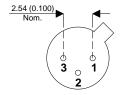

Dimensions in mm (inches).

## TO18 (TO206AA) PINOUTS

1 – Emitter 2 – Base 3 – Collector