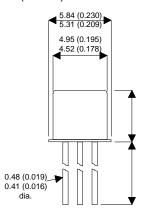

Dimensions in mm (inches).

## Bipolar NPN Device in a Hermetically sealed TO18 Metal Package.

**Bipolar NPN Device.** 

 $V_{ceo} = 200V$ 

 $I_{c} = 0.2A$ 

All Semelab hermetically sealed products can be processed in accordance with the requirements of BS, CECC and JAN, JANTX, JANTXV and JANS specifications