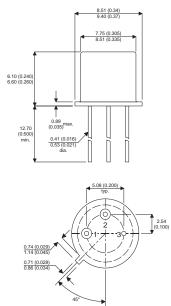

Dimensions in mm (inches).

**Bipolar NPN Device in a** Hermetically sealed TO39 Metal Package.

**Bipolar NPN Device.** 

\_م

All Semelab hermetically sealed products can be processed in accordance with the requirements of BS, CECC and JAN, JANTX, JANTXV and JANS specifications

## TO39 (TO205AD) PINOUTS

1 - Emitter 2 – Base

3 - Collector

| Parameter                 | Test Conditions                          | Min. | Тур. | Max. | Units |
|---------------------------|------------------------------------------|------|------|------|-------|
| V <sub>CEO</sub> *        |                                          |      |      | 60   | V     |
| I <sub>C(CONT)</sub>      |                                          |      |      | 5    | A     |
| h <sub>FE</sub>           | @ 10/0.15 (V $_{\rm ce}$ / I $_{\rm c})$ | 50   |      | 300  | -     |
| f <sub>t</sub>            |                                          |      |      |      | Hz    |
| P <sub>D</sub>            |                                          |      |      | 1    | W     |
| * Maximum Working Voltage |                                          |      |      |      |       |