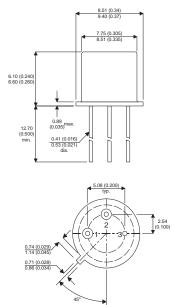

Dimensions in mm (inches).

Bipolar PNP Device in a Hermetically sealed TO39 Metal Package.

**Bipolar PNP Device.** 

 $V_{CEO} = 300V$ 

$$I_{c} = 0.5A$$

All Semelab hermetically sealed products can be processed in accordance with the requirements of BS, CECC and JAN, JANTX, JANTXV and JANS specifications

## TO39 (TO205AD) PINOUTS

1 – Emitter 2 – Base

e 3 – Collector

| Parameter                 | Test Conditions                              | Min. | Тур. | Max. | Units |
|---------------------------|----------------------------------------------|------|------|------|-------|
| V <sub>ceo</sub> *        |                                              |      |      | 300  | V     |
| I <sub>C(CONT)</sub>      |                                              |      |      | 0.5  | А     |
| h <sub>FE</sub>           | @ 10/10m (V <sub>ce</sub> / I <sub>c</sub> ) | 50   |      | 150  | -     |
| f <sub>t</sub>            |                                              |      | 70M  |      | Hz    |
| P <sub>D</sub>            |                                              |      |      | 5    | W     |
| * Maximum Working Voltage |                                              |      |      |      |       |