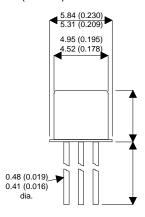

Dimensions in mm (inches).

## Bipolar NPN Device in a Hermetically sealed TO18 Metal Package.

**Bipolar NPN Device.** 

$$V_{ceo} = 300V$$

$$I_{c} = 0.2A$$

All Semelab hermetically sealed products can be processed in accordance with the requirements of BS, CECC and JAN, JANTX, JANTXV and JANS specifications