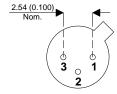

Dimensions in mm (inches).





## TO18 (TO206AA) PINOUTS

1 – Emitter 2 – Base 3 – Collector

## Bipolar NPN Device in a Hermetically sealed TO18 Metal Package.

**Bipolar NPN Device.** 

$$V_{ceo} = 300V$$

$$I_{c} = 0.2A$$

All Semelab hermetically sealed products can be processed in accordance with the requirements of BS, CECC and JAN, JANTX, JANTXV and JANS specifications

| Parameter                 | Test Conditions             | Min. | Тур. | Max. | Units |
|---------------------------|-----------------------------|------|------|------|-------|
| V <sub>CEO</sub> *        |                             |      |      | 300  | V     |
| I <sub>C(CONT)</sub>      |                             |      |      | 0.2  | Α     |
| h <sub>FE</sub>           | $@ 10/30m (V_{CE} / I_{C})$ | 25   |      |      | -     |
| f