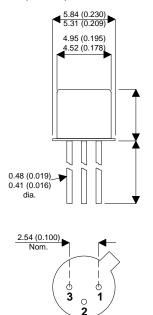

Dimensions in mm (inches).

Bipolar NPN Device in a Hermetically sealed TO18 Metal Package.

**Bipolar NPN Device.** 

$$V_{ceo} = 35V$$
  
 $I_c = 1A$ 

All Semelab hermetically sealed products can be processed in accordance with the requirements of BS, CECC and JAN, JANTX, JANTXV and JANS specifications

## TO18 (TO206AA) PINOUTS

1 – Emitter 2 – Base

e 3 – Collector

| Parameter                 | Test Conditions                | Min. | Тур. | Max. | Units |
|---------------------------|--------------------------------|------|------|------|-------|
| V <sub>CEO</sub> *        |                                |      |      | 35   | V     |
| I <sub>C(CONT)</sub>      |                                |      |      | 1    | A     |
| h <sub>FE</sub>           | @ 6/1m (V $_{ce}$ / I $_{c}$ ) | 10   |      |      | -     |
| f <sub>t</sub>            |                                |      | 60M  |      | Hz    |
| P <sub>D</sub>            |                                |      |      | 0.36 | W     |
| * Maximum Working Voltage |                                |      |      |      |       |