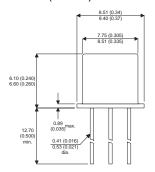

Dimensions in mm (inches).

## TO39 (TO205AD) PINOUTS

1 – Emitter 2 – Base

3 - Collector