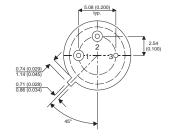

Dimensions in mm (inches).

## TO39 (TO205AD) PINOUTS

1 – Emitter 2 – Base

3 - Collector