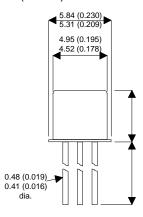

Dimensions in mm (inches).





## TO18 (TO206AA) PINOUTS

1 – Emitter 2 – Base 3 – Collector

## Bipolar NPN Device in a Hermetically sealed TO18 Metal Package.

**Bipolar NPN Device.** 

 $V_{ceo} = 160V$ 

 $I_{c} = 0.2A$ 

All Semelab hermetically sealed products can be processed in accordance with the requirements of BS, CECC and JAN, JANTX, JANTXV and JANS specifications

| Parameter                 | Test Conditions                              | Min. | Тур. | Max. | Units |
|---------------------------|----------------------------------------------|------|------|------|-------|
| V <sub>CEO</sub> *        |                                              |      |      | 160  | V     |
| I <sub>C(CONT)</sub>      |                                              |      |      | 0.2  | Α     |
| h <sub>FE</sub>