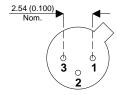

Dimensions in mm (inches).





## TO18 (TO206AA) PINOUTS

1 – Emitter 2 – Base 3 – Collector

## Bipolar NPN Device in a Hermetically sealed TO18 Metal Package.

**Bipolar NPN Device.** 

 $V_{ceo} = 160V$ 

 $I_{c} = 0.2A$ 

All Semelab hermetically sealed products can be processed in accordance with the requirements of BS, CECC and JAN, JANTX, JANTXV and JANS specifications

| Parameter                 | Test Conditions                              | Min. | Тур. | Max. | Units |
|---------------------------|----------------------------------------------|------|------|------|-------|
| V <sub>CEO</sub> *        |                                              |      |      | 160  | V     |
| I <sub>C(CONT)</sub>      |                                              |      |      | 0.2  | Α     |
| h <sub>FE</sub>