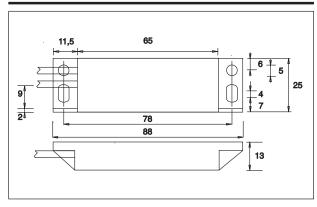

#### **Specifications**

| Operating Distance ON  | 20 ± 3 mm           | External Dimensions   | 88x25x13 mm                   |
|------------------------|---------------------|-----------------------|-------------------------------|
| Release Distance OFF   | 22 ± 5 mm           | Protection Degree     | IP 67                         |
| RESET Distance         | 22 ± 5 mm           | Operating Temperature | -25 to +70 °C                 |
| Suitable Magnetic Unit | CLS                 | Storage Temperature   | -25 to +70 °C                 |
| Output Function        | 2NO + 1NC auxiliary | Output Connection     | Cable (PVC, AWG 26, L=2m      |
| Max Switching Voltage  | 100 Vac             |                       | L=2m 4x0.15 mm <sup>2</sup> ) |
| Max Switching Current  | 0.25 A              | Case                  | Plastic                       |
| Max Switching Power    | 5 VA                |                       |                               |

#### **Dimensions**

Specifications are subject to change without notice (10.01.04)