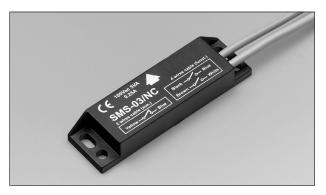

## **Product Description**

The model SMS-03/NC is characterized by multiple flux coding and by the 2NO safety

outputs; it is also provided with a signalling NC contact.

| Ordering Key                                                 | SMS-03/NC |  |
|--------------------------------------------------------------|-----------|--|
| Safety Magnetic sensor<br>Contact Type<br>Signalling Contact |           |  |

#### **Specifications**

| Operating Distance ON  | 20 ± 3 mm           | External Dimensions   | 88x25x13 mm                   |
|------------------------|---------------------|-----------------------|-------------------------------|
| Release Distance OFF   | 22 ± 5 mm           | Protection Degree     | IP 67                         |
| RESET Distance         | 22 ± 5 mm           | Operating Temperature | -25 to +70 °C                 |
| Suitable Magnetic Unit | CLS                 | Storage Temperature   | -25 to +70 °C                 |
| Output Function        | 2NO + 1NC auxiliary | Output Connection     | Cable (PVC, AWG 26, L=2m      |
| Max Switching Voltage  | 100 Vac             |                       | L=2m 4x0.15 mm <sup>2</sup> ) |
| Max Switching Current  | 0.25 A              | Case                  | Plastic                       |
| Max Switching Power    | 5 VA                |                       |                               |