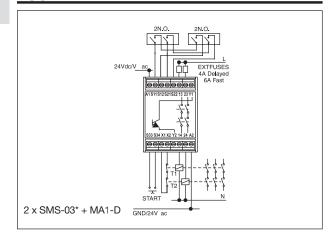

#### **Operating directions** Wiring Diagrams X0 White Brown CLS Υ CE CODED UNIT Blue Black Χ CE 5VA 0.25A Blue Black Ζ SMS-03 X0

# Application