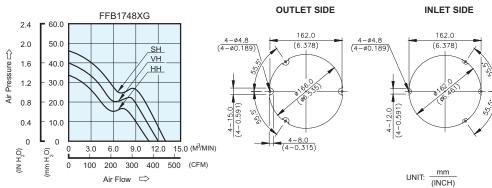

## **■ MOUNTING PANEL CUTOUT**

| MODEL      |             | Rated<br>Voltage | Operating<br>Voltage<br>Range | Input<br>Current | Input<br>Power | Speed  | Maximum<br>Air Flow |        | Maximum<br>Air Pressure |                     | Noise |
|------------|-------------|------------------|-------------------------------|------------------|----------------|--------|---------------------|--------|-------------------------|---------------------|-------|
| PART NO.   | FUNCTION    | VDC              | VDC                           | Amp              | Watt           | R.P.M. | m³/min              | CFM    | mmH <sub>2</sub> O      | IN H <sub>2</sub> O | dB-A  |
| FFB1748HHG | -R00 / -F00 | 48               | 26.0 to 54.0                  | 1.40             | 67.20          | 4200   | 11.035              | 389.69 | 33.00                   | 1.299               | 69.5  |
| FFB1748VHG | -R00 / -F00 | 48               | 26.0 to 54.0                  | 1.90             | 91.20          | 4600   | 12.255              | 432.77 | 40.09                   | 1.578               | 72.0  |
| FFB1748SHG | -R00 / -F00 | 48               | 26.0 to 54.0                  | 2.50             | 120.00         | 5000   | 12.770              | 450.98 | 46.66                   | 1.837               | 74.0  |