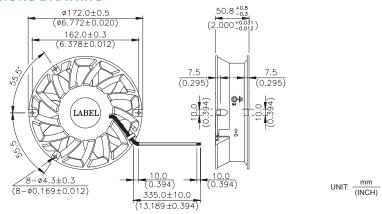

## **DIMENSIONS DRAWING**

## **■ MOUNTING PANEL CUTOUT**

| MODEL      |             | Rated<br>Voltage | Operating<br>Voltage<br>Range | Input<br>Current | Input<br>Power | Speed  | Maximum<br>Air Flow |        | Maximum<br>Air Pressure |                     | Noise |
|------------|-------------|------------------|-------------------------------|------------------|----------------|--------|---------------------|--------|-------------------------|---------------------|-------|
| PART NO.   | FUNCTION    | VDC              | VDC                           | Amp              | Watt           | R.P.M. | m³/min              | CFM    | mmH <sub>2</sub> O      | IN H <sub>2</sub> O | dB-A  |
| FFB1748HHG | -R00 / -F00 | 48               | 26.0 to 54.0                  | 1.40             | 67.20          | 4200   | 11.035              | 389.69 | 33.00                   | 1.299               | 69.5  |
| FFB1748VHG | -R00 / -F00 | 48               | 26.0 to 54.0                  | 1.90             | 91.20          | 4600   | 12.255              | 432.77 | 40.09                   | 1.578               | 72.0  |
| FFB1748SHG | -R00 / -F00 | 48               | 26.0 to 54.0                  | 2.50             | 120.00         | 5000   | 12.770              | 450.98 | 46.66                   | 1.837               | 74.0  |