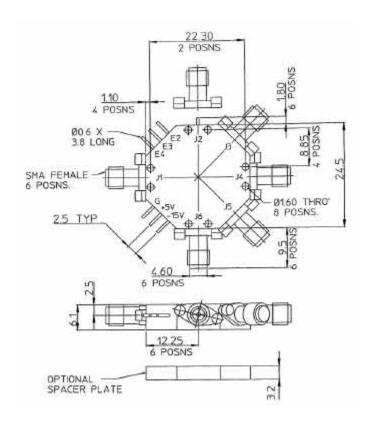

## Other Mechanical

It has 6 field replaceable SMA female connected for RF in/out connections. DC connections and TTL controls are supplied through solder pins. This device is supplied with silver finish.

## **Description**

This SP5T reflective switch offers high Isolation & Low Insertion in a miniature outline package. This switch has an integral TTL compatible driver with fast switching. It also consists of 3 decoded TTL control inputs. This switch is supplied with field removable connectors. This device can be also integrated directly in the microstrip circuit without connectors. It is a proven design for harsh environments and is suitable for Airborne, Naval & Ground base applications

## **Electrical Performance**

(Applies over the frequency range @ +25 °C, output load impedance of 50 ohms. Unless otherwise stated limits & conditions are indicated values.)

| Туре                    | Frequency<br>(GHz) | I/Loss<br>max<br>(dB) | Isolation<br>min<br>(dB) | R/Loss<br>min<br>(dB) | S.<br>Speed<br>max<br>(ns) | I/P<br>Power<br>max<br>(mw) | Logic                           | Power<br>Supply<br>V & mA | Dimensions<br>(Ex-Con)<br>mm | Oper-<br>ating<br>Temp<br>°C | Storage<br>Temp<br>°C |
|-------------------------|--------------------|-----------------------|--------------------------|-----------------------|----------------------------|-----------------------------|---------------------------------|---------------------------|------------------------------|------------------------------|-----------------------|
| SP5T<br>(Miniat<br>ure) | 0.5 - 18.0         | 3.3                   | 60                       | 9.5                   | 30                         | 100                         | 3 decoded TTL<br>control inputs | +5 -15<br>140 50          | 24.5x24.5x6.1                | -55 to<br>+85                | -55 to<br>+125        |