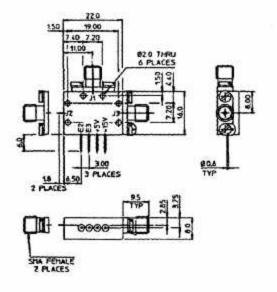

## Other Mechanical

It has 3 field replaceable SMA female connected for RF in/out connections. DC connections and TTL controls are supplied through solder pins. This device is supplied with silver finish.

## **Electrical Performance**

(Applies over the frequency range @ +25 °C, output load impedance of 50 ohms. Unless otherwise stated limits & conditions are indicated values.)

| Туре            | Frequency<br>(GHz) | I/Loss<br>max<br>(dB) | Isolation<br>min<br>(dB) | R/Loss<br>min<br>(dB) | S.<br>Speed<br>max<br>(ns) | I/P<br>Power<br>max<br>(mw) | Logic                       | Pov<br>Sup<br>V & | ply       | Dimensions<br>(Ex-Con)<br>mm | Oper-<br>ating<br>Temp<br>°C | Storage<br>Temp<br>°C |
|-----------------|--------------------|-----------------------|--------------------------|-----------------------|----------------------------|-----------------------------|-----------------------------|-------------------|-----------|------------------------------|------------------------------|-----------------------|
| SPDT<br>(N/R &  | 0.5 - 18.0         | 3.3                   | 55                       | 9.5                   | 30                         | 100                         | '0' = Insertion Loss<br>TTL | +5<br>70          | -15<br>50 | 22x16x8                      | -55 to<br>+85                | -55 to<br>+125        |
| Minia-<br>ture) |                    |                       |                          |                       |                            |                             | '1' = Isolation             |                   |           |                              |                              |                       |