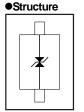

In general, two pieces of zener diodes are used as ESD protector to absorb the surge in +/ - directions. Paying attention to this point and using its original technology, ROHM succeeded to incorporate 2 zeners in one die / package for benefit of space-saving on the circuit board.