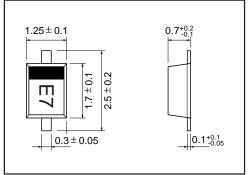

# Bi-Directional Zener Diodes

### Outline

RSB18V is a bi-directional zener diode having two zeners confronted in one package, aimed to absorb the surge in plus and minus directions arising from the signal line in mobile phone, consumer electronics such as PC, and automotive applications.

In general, two pieces of zener diodes are used as ESD protector to absorb the surge in +/ - directions. Paying attention to this point and using its original technology, ROHM succeeded to incorporate 2 zeners in one die / package for benefit of space-saving on the circuit board.

## •Dimensions (Unit : mm)



### Features

- 1) Absorption of plus & minus surge with one package.
- 2) Decrease of components and space-saving on the circuit board.



#### •Absolute maximum ratings (Ta=25°C)

| Parameter                   | Symbol | Limits      | Unit |
|-----------------------------|--------|-------------|------|
| Power dissipation           | Pd     | 200         | mW   |
| Junction temperature        | Tj     | 150         | °C   |
| Operation temperature range | Tstg   | -55 to +150 | °C   |

#### •Electrical characteristics (Ta=25°C)

| Parameter                     | Symbol         | Min. | Max. | Unit | Conditions                  |
|-------------------------------|----------------|------|------|------|-----------------------------|
| Zener voltage                 | Vz             | 16.2 |