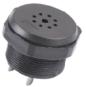

Value applying rated voltage

Value applying rated voltage

| PB3626 Series                             |       | Specifications |
|-------------------------------------------|-------|----------------|
| Parameters                                | Units | PB3626A12AP    |
| Min Sound Pressure Level at 1m            | dBA   | 85             |
| Rated Voltage                             | Vdc   | 12             |
| Operating Voltage                         | Vdc   | 5 - 28         |
| Resonance Frequency                       | Hz    | 3000 ± 500     |
| <ul> <li>Max Operating Current</li> </ul> | mA    | 18             |
| Tone                                      | -     | Continuous     |
| Operating Temperature                     | °C    | -20 - +60      |
| Case Material                             | -     | ABS            |
| Weight                                    | q     | 30             |