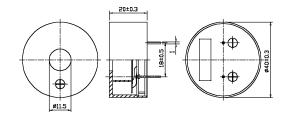

## PB3631 Series

| PB3631 Series                             |       | Specifications:              |
|-------------------------------------------|-------|------------------------------|
| Parameters                                | Units | PB3631A48NP                  |
| Min Sound Pressure Level at 30cm          | dBA   | 80                           |
| Rated Voltage                             | Vdc   | 48                           |
| Operating Voltage                         | Vdc   | 9 - 48                       |
| Resonance Frequency                       | Hz    | 2800 ± 500                   |
| <ul> <li>Max Operating Current</li> </ul> | mA    | 6                            |
| Tone                                      | -     | Continuous                   |
| Operating Temperature                     | °C    | -40 - +85                    |
| Case Material                             | -     | Noryl                        |
| Weight                                    | g     | 35                           |
|                                           | -     | Unit: mm • Tolerance: ±0.5mm |