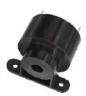

## PB3631 Series

| PB3631 Series                             |       | Specifications:              |
|-------------------------------------------|-------|------------------------------|
| Parameters                                | Units | PB3631A48NP                  |
| Min Sound Pressure Level at 30cm          | dBA   | 80                           |
| Rated Voltage                             | Vdc   | 48                           |
| Operating Voltage                         | Vdc   | 9 - 48                       |
| Resonance Frequency                       | Hz    | 2800 ± 500                   |
| <ul> <li>Max Operating Current</li> </ul> | mA    | 6                            |
| Tone                                      | -     | Continuous                   |
| Operating Temperature                     | °C    | -40 - +85                    |
| Case Material                             | -     | Noryl                        |
| Weight                                    | g     | 35                           |
|                                           | -     | Unit: mm • Tolerance: ±0.5mm |