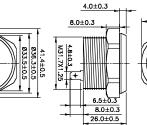

cifications |
|-------------------------------------------|-------|----------------|
| Parameters                                | Units | PB3626A12AP    |
| Min Sound Pressure Level at 1m            | dBA   | 85             |
| Rated Voltage                             | Vdc   | 12             |
| Operating Voltage                         | Vdc   | 5 - 28         |
| Resonance Frequency                       | Hz    | 3000 ± 500     |
| <ul> <li>Max Operating Current</li> </ul> | mA    | 18             |
| Tone                                      | -     | Continuous     |
| Operating Temperature                     | °C    | -20 - +60      |
| Case Material                             | -     | ABS            |
| Weight                                    | q     | 30             |









37.8±0.5

PB4020 Series Specifications: Units PB4020A09NP Min Sound Pressure Level at 1m dBA 100 Vdc 9 Vdc

Hz

mА

°C

g





Value applying rated voltage

Parameters

Rated Voltage

Tone

Weight

Operating Voltage

Resonance Frequency

Max Operating Current

Operating Temperature

Case Material



12.7 Unit: mm • Tolerance: ±0.5mm

www.hk-sound.com