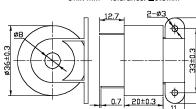

| Vdc   | 48                           |
| Operating Voltage                         | Vdc   | 9 - 48                       |
| Resonance Frequency                       | Hz    | 2800 ± 500                   |
| <ul> <li>Max Operating Current</li> </ul> | mA    | 6                            |
| Tone                                      | -     | Continuous                   |
| Operating Temperature                     | °C    | -40 - +85                    |
| Case Material                             | -     | Noryl                        |
| Weight                                    | g     | 35                           |
|                                           | -     | Unit: mm • Tolerance: ±0.5mm |



Value applying rated voltage

Value applying rated voltage





| PB3626 Series                             |       | Specifications |
|-------------------------------------------|-------|----------------|
| Parameters                                | Units | PB3626A12AP    |
| Min Sound Pressure Level at 1m            | dBA   | 85             |
| Rated Voltage                             | Vdc   | 12             |
| Operating Voltage                         | Vdc   | 5 - 28         |
| Resonance Frequency                       | Hz    | 3000 ± 500     |
| <ul> <li>Max Operating Current</li> </ul> | mA    | 18             |
| Tone                                      | -     | Continuous     |
| Operating Temperature                     | °C    | -20 - +60      |
| Case Material                             | -     | ABS            |
| Weight