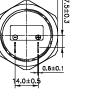

fications |
|-------------------------------------------|-------|----------------|
| Parameters                                | Units | PB3626A12AP    |
| Min Sound Pressure Level at 1m            | dBA   | 85             |
| Rated Voltage                             | Vdc   | 12             |
| Operating Voltage                         | Vdc   | 5 - 28         |
| Resonance Frequency                       | Hz    | 3000 ± 500     |
| <ul> <li>Max Operating Current</li> </ul> | mA    | 18             |
| Tone                                      | -     | Continuous     |
| Operating Temperature                     | °C    | -20 - +60      |
| Case Material                             | -     | ABS            |
| Weight                                    | q     | 30             |









37.8±0.5

PB4020 Series Specifications: Units PB4020A09NP Min Sound Pressure Level at 1m dBA 100 Vdc 9 Vdc

Hz

mА

°C

g





Value applying rated voltage

Parameters

Rated Voltage

Tone

Weight

Operating Voltage

Resonance Frequency

Max Operating Current

Operating Temperature

Case Material



12.7 Unit: mm • Tolerance: ±0.5mm

www.hk-sound.com