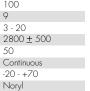

37.8±0.5

PB4020 Series Specifications: Units PB4020A09NP Min Sound Pressure Level at 1m dBA 100 Vdc 9 Vdc

Hz

mА

°C

g

Value applying rated voltage

Parameters

Rated Voltage

Tone

Weight

Operating Voltage

Resonance Frequency

Max Operating Current

Operating Temperature

Case Material