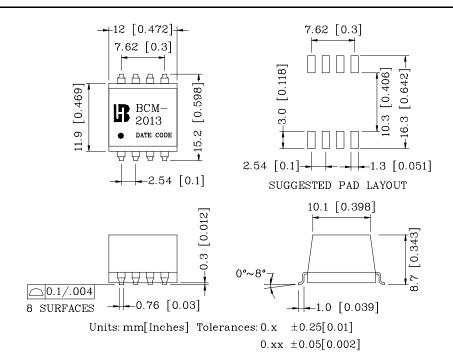

#### Mechanical

462 Boston St - Topsfield, MA 01983 - Phone: 978-887-8050 - Fax: 978-887-5434