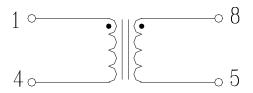

Customized inductance values available
- Inductance is stable within±10% with DC current from 0 to 100mA.
- Function: common mode choke.

| Electrical Specifications@25°C |             |                          |                               |                   |
|--------------------------------|-------------|--------------------------|-------------------------------|-------------------|
| Part                           | Turns Ratio | Inductance(each winding) | DC Resistance (each winding): | Isolation Voltage |
| Number                         |             | (mH±30%) @ 100KHz/20mV   | (Ω Max)                       | (Vrms)            |
| BCM-2013                       | 1:1         | 9.0                      | 1.0                           | 1500              |

#### **Schematic**



#### Mechanical



462 Boston St - Topsfield, MA 01983 - Phone: 978-887-8050 - Fax: 978-887-5434