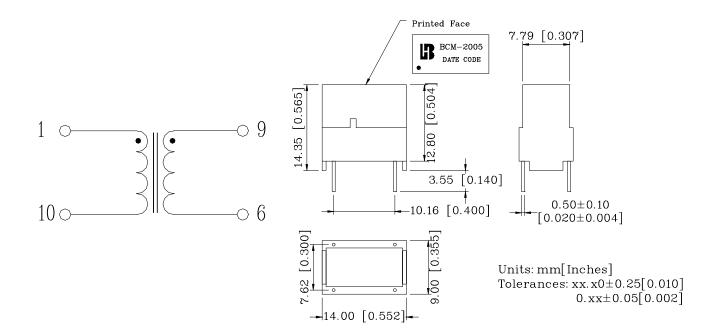

P/N: BCM-2005 DATA SHEET

**Feature** 



- Excellent longitudinal balance.
- Inductors also available in surface mount package.
- Customized inductance values available.
- Inductance is stable within ±10% with DC current from 0 to 100 mA.
- Operating temperature range: 0°C to +70°C.
- Storage temperature range: -25°C to +125°C.

| Electrical Specifications @ 25°C |                   |                 |                |                  |
|----------------------------------|-------------------|-----------------|----------------|------------------|
| Part<br>Number                   | Turns Ratio (±5%) | OCL<br>(mH Min) | DCR<br>(Ω Max) | HI-POT<br>(Vrms) |
| BCM-2005                         | 1: 1              | 9±30%           | 0.6            | 1500             |

Schematic Mechanical