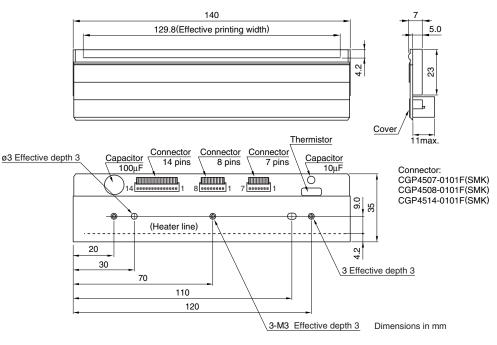

### **PRODUCT SPECIFICATIONS**

HEATING ELEMENT SPECIFICATIONS

| Number of heating elements                  | (dots)    | 1536  |
|---------------------------------------------|-----------|-------|
| Dot density                                 | (dots/mm) | 11.8  |
| Dot density                                 | (DPI)     | 300.0 |
| Length of heating element array (effective) | (mm)      | 129.8 |
| Heating element average resistance          | (Ω)       | 1400  |
|                                             |           |       |

#### DRIVE CONDITIONS

| Applied platen diameter | (mm)     | Option       |
|-------------------------|----------|--------------|
| Paper-feed speed        | (mm/sec) | 150max.      |
| Data transfer frequency | (MHz)    | 5max.        |
| Driver power supply     | (V)      | 4.75 to 5.25 |

#### SHAPES AND DIMENSIONS

(1/1)

**公TDK**