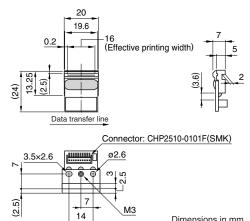

APPLICATIONS

- Card printers
- · Printers for hard media

#### **PRODUCT SPECIFICATIONS**

### HEATING ELEMENT SPECIFICATIONS

| Number of heating elements                     | (dots)    | 128 |
|------------------------------------------------|-----------|-----|
| Dot density                                    | (dots/mm) | 8   |
|                                                | (DPI)     | 203 |
| Length of heating element array (effective)    | (mm)      | 16  |
| Heating element average resistance( $\Omega$ ) |           | 800 |

#### DRIVE CONDITIONS

| Applied platen diameter | (mm)  | Option       |
|-------------------------|-------|--------------|
| Data transfer frequency | (MHz) | 5max.        |
| Driver power supply     | (V)   | 4.75 to 5.25 |

#### SHAPES AND DIMENSIONS



Dimensions in mm

*<b>WTDK*