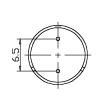

## PT1360 Series

|   | P11360 Series                    |       | Specifications: |
|---|----------------------------------|-------|-----------------|
|   | Parameters                       | Units | PT1360AHP       |
| ▶ | Min Sound Pressure Level at 10cm | dBA   | 75              |
|   | Rated Voltage                    | Vrms  | 3               |
|   | Max Operating Voltage            | Vp-p  | 30              |
|   | Resonance Frequency              | Hz    | 4000            |
|   | Capacitance at 1000Hz            | рF    | 12000           |
|   | Operating Temperature            | °C    | -20 - +70       |
|   | Case Material                    | -     | PBT             |
|   | Weight                           | g     | 0.65            |
|   |                                  |       |                 |

▶ Value applying rated voltage and resonance frequency

Unit: mm • Tolerance: ±0.5mm