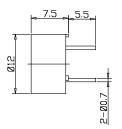

## PT1372 Series

| Specifications | : |
|----------------|---|
| PT1372AHP      | l |
| 80             |   |

| Parameters                       | Units | PT1372AHP                    |
|----------------------------------|-------|------------------------------|
| Min Sound Pressure Level at 10cm | dBA   | 80                           |
| Rated Voltage                    | Vp-p  | 5                            |
| Max Operating Voltage            | Vp-p  | 30                           |
| Resonance Frequency              | Hz    | 4000                         |
| Capacitance at 120Hz             | рF    | 14000 ± 30%                  |
| Operating Temperature            | °C    | -20 - +60                    |
| Case Material                    | =     | PBT                          |
| Weight                           | g     | 1.0                          |
|                                  |       | Unit: mm • Tolerance: ±0.5mm |

▶ Value applying rated voltage and resonance frequency

6.3±0.5 0.9±0.1  $3.5 \pm 0.3$ 