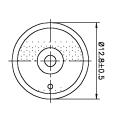

▶ Value applying rated voltage and resonance frequency

Unit: mm • Tolerance: ±0.5mm

▶ Value applying rated voltage and resonance frequency

6.3±0.5 0.9±0.1  $3.5 \pm 0.3$ 