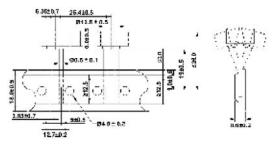

▶ Value applying rated voltage and resonance frequency

Unit: mm • Tolerance: ±0.5mm

▶ Value applying rated voltage and resonance frequency

6.3±0.5 0.9±0.1  $3.5 \pm 0.3$ 