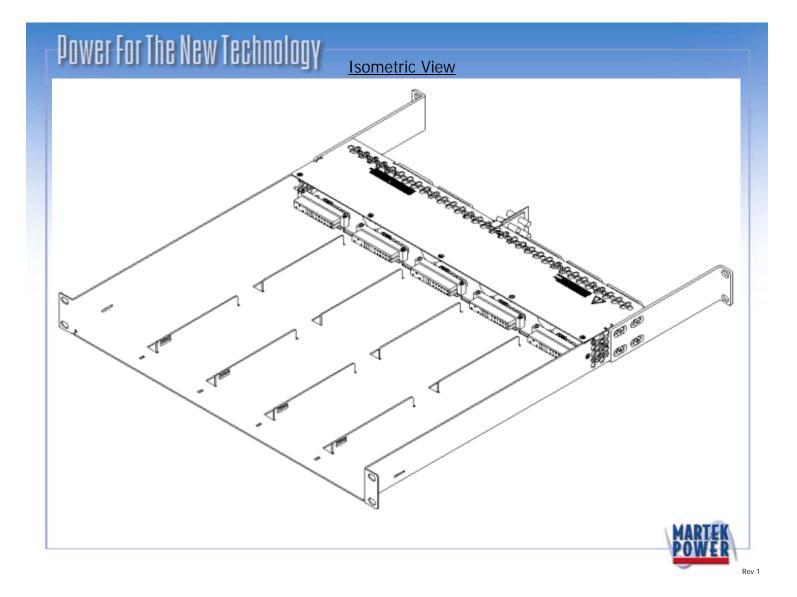

Front Panel LEDs: AC OK and DC OK on each power supply

Operating Ambient: 0 to 50°C

Cooling: Power supplies provide their own cooling

Output Connection: Two bus bars, one for 48V RTN and one for +48V

Construction: Steel chassis.

Nominal Size: 20.3"L X 1.75"H X 19"W (482.6mm X 282.6mm X 44.5mm)

Weight: Approx. 11 lbs.

Rev 1