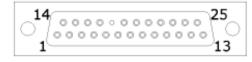

## 25 PIN D-SUB Connector PIN Outs

| Function | Pin        |
|----------|------------|
| DC_OK 1  | 1          |
| DC_OK 2  | 2          |
| AC_OK 2  | 3          |
| DC_OK 3  | 4          |
| AC_OK 3  | 5          |
| DC_OK 4  | 6          |
| AC_OK 4  | 7          |
| DC_OK 5  | 8          |
| 5V AUX.  | 9          |
| - Sense  | 10         |
| AC_OK 5  | 11         |
| ENABLE   | 13         |
| AC_OK 1  | 14         |
| N.U.     | 12,15 - 25 |

Rear View

Rev 1

Downloaded from Elcodis.com electronic components distributor