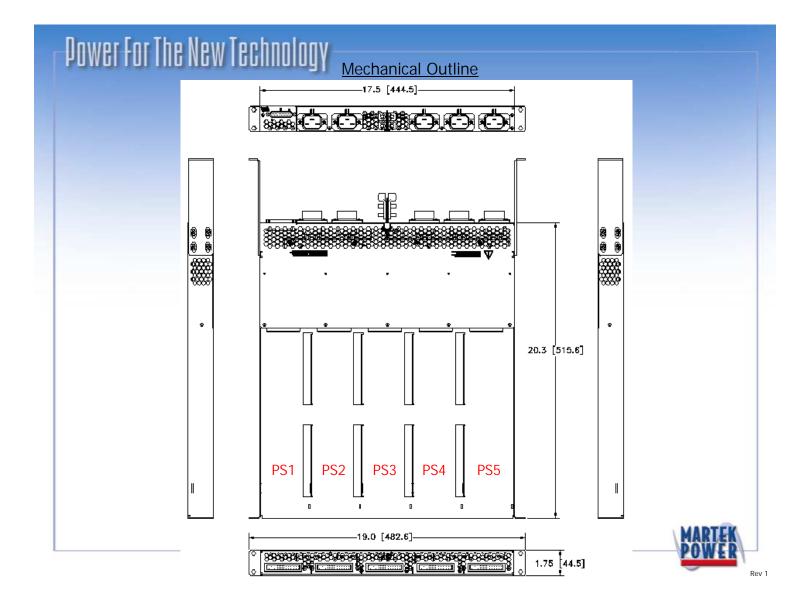

Nominal Size: 20.3"L X 1.75"H X 19"W (482.6mm X 282.6mm X 44.5mm)

Weight: Approx. 11 lbs.

Rev 1