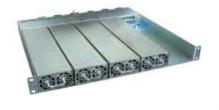

## APR-6000-48-R-YE

| Total Power    | 6000 Watts   |
|----------------|--------------|
| Input Voltages | 90-264 VAC   |
| Outputs        | 48VDC @ 125A |

Input Power: 90Vac - 264Vac Line to neutral, 47 - 63Hz,

Output Power: 6000W Max (48Vdc @ 125A) with Third Wire current sharing capability. Power Factor > 0.97

Control Signals: Enable (on/off)

Reporting Signals: DC Good 1, DC Good 2, DC Good 3, DC Good 4, DC Good 5, AC Good 1 , AC Good 2, AC Good 3 , AC Good 4, AC Good 5

Front Panel LEDs: AC OK and DC OK on each power supply

Operating Ambient: 0 to 50°C

Cooling: Power supplies provide their own cooling

Output Connection: Two bus bars, one for 48V RTN and one for +48V

Construction: Steel chassis.

Nominal Size: 20.3"L X 1.75"H X 19"W (482.6mm X 282.6mm X 44.5mm)

Weight: Approx. 11 lbs.

Rev 1