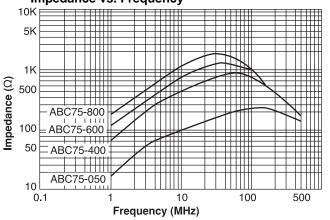

.4max.

| Part No.  | Reted Voltage | Reted Current | Inductace    | DC Resistance | Packing |
|-----------|---------------|---------------|--------------|---------------|---------|
|           | (V)           | (mA)          | (1KHz, 70mA) | (m OHM) max.  |         |
| ABC75-050 | 50            | 500           | 5            | 30            | BULK    |
| ABC75-400 | 50            | 500           | 40±35%       | 40            | BULK    |
| ABC75-600 | 50            | 500           | 60±35%       | 45            | BULK    |
| ABC75-800 | 50            | 500           | 80±35%       | 50            | BULK    |

• Rated Voltage: 50V

• Test Voltage: 200V DC for one minute between lines

• Insulation Resistance: More than 10M2 (100V DC, between lines)

• Operating Temperature: -25°C ~ +70°C



#### Impedance vs. Frequency