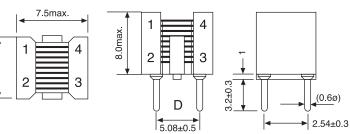

### **SHAPE & DIMENSION**

#### SPECIFICATION

6.4max.

| Part No.  | Reted Voltage | Reted Current | Inductace    | DC Resistance | Packing |
|-----------|---------------|---------------|--------------|---------------|---------|
|           | (V)           | (mA)          | (1KHz, 70mA) | (m OHM) max.  |         |
| ABC75-050 | 50            | 500           | 5            | 30            | BULK    |
| ABC75-400 | 50            | 500           | 40±35%       | 40            | BULK    |
| ABC75-600 | 50            | 500           | 60±35%       | 45            | BULK    |
| ABC75-800 | 50            | 500           | 80±35%       | 50            | BULK    |