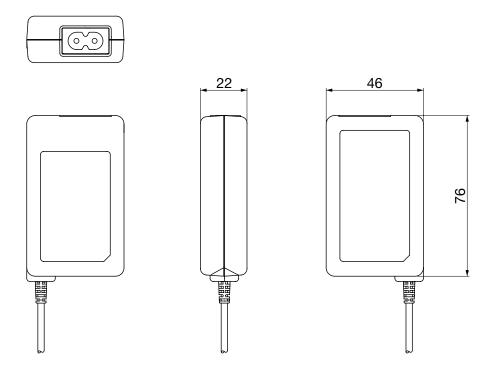

#### SPECIFICATIONS

| Item                | Specifications             |
|---------------------|----------------------------|
| Input voltage       | AC 100~240V                |
| Output capacity     | 10W                        |
| Destinations        | Whole-world correspondence |
| Safety standards    | Conforms to IEC60950       |
| External dimensions | 46 (W)×76 (D)×22 (H) mm    |

# DIMENSIONS

Unit: mm