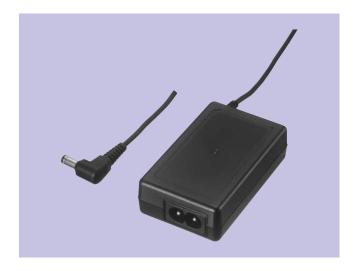

# 10W Small AC Adaptors with Worldwide Input ADP-G3 Series

Adaptors, Chargers/Switching Power Supplies

## OUTLINE

Ultra-small inlet type AC adaptor with 10W output capacity. Can meet safety standards for all destinations.

#### **FEATURES**

- 1. Standard Mitsumi case.
- 2. Input voltage supports worldwide input.
- 3. Output specifications can be customized.

## USES

- 1. Digital video cameras, Digital still cameras.
- 2. Small electric equipments.