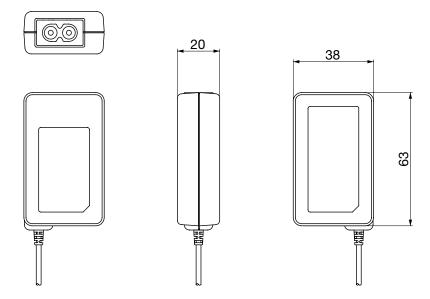

## DIMENSIONS

Unit: mm

### SPECIFICATIONS

| Item                | Specifications              |
|---------------------|-----------------------------|
| Input voltage       | AC 100~240V                 |
| Output capacity     | 5W                          |
| Destinations        | Whole-world correspondence  |
| Safety standards    | Conforms to IEC60950        |
| External dimensions | 38 (W) × 63 (D) × 20 (H) mm |