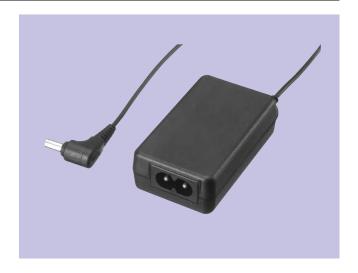

# 5W Small AC Adaptors with Worldwide Input ADP-G2 Series

Adaptors, Chargers/Switching Power Supplies

### OUTLINE

Ultra-small inlet type AC adaptor with 5W output capacity. Can meet safety standards for all destinations.

#### **FEATURES**

- 1. Standard Mitsumi case.
- 2. Input voltage supports worldwide input.
- 3. Output specifications can be customized.