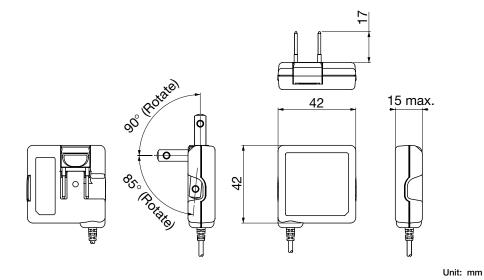

### **SPECIFICATIONS**

| Item                | Specifications                                       |
|---------------------|------------------------------------------------------|
| Input voltage       | AC 100V                                              |
| Output capacity     | 4W                                                   |
| Standby power       | Less than 0.1W                                       |
| Safety standards    | Electrical Appliance and Material Safety Law (Japan) |
| External dimensions | 42 (W) × 42 (D) × 15 (H) mm                          |

## DIMENSIONS

#### ADP-S5