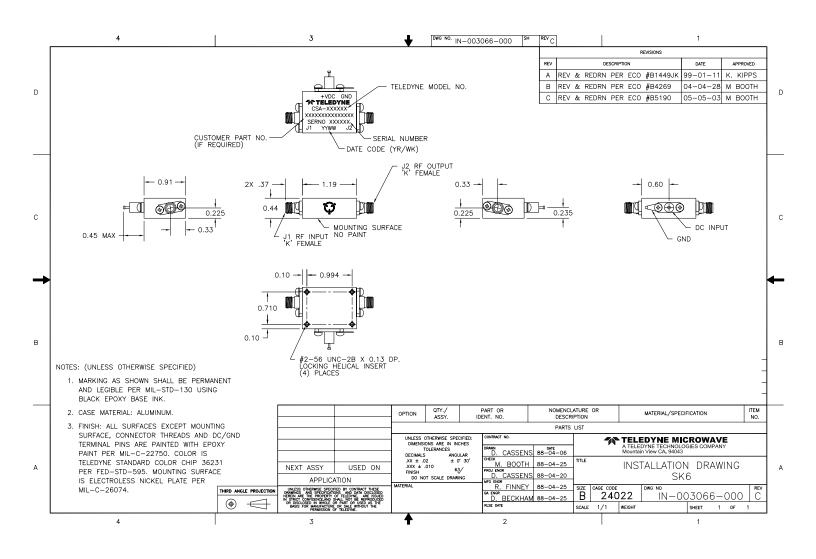

Other products from Teledyne Microwave include: Transceivers, Synthesizers, and YIG Products

.....

Specifications:

Model Number: CMA-40-2606 Frequency Range: 26 GHz - 40 GHz Gain (min): 25 dB Gain Vs Temp at any Frequency: This Amplifier is not Temperature Compensated Noise Figure (max): 9 dB Output Power @ 1dB Compression: 13(5) dBm Gain Flatness Vs Frequency: +/-1.50 dB3<sup>rd</sup> Order Intercept (Typ): 19 dBm Power Supply: Input Voltage: 11.5 to 15 VDC Current @ 12 VDC (typ): 400 mA Current @ 12 VDC (max): Contact Factory Case Type (See attached Outline): SK6 Temperature Range: +25